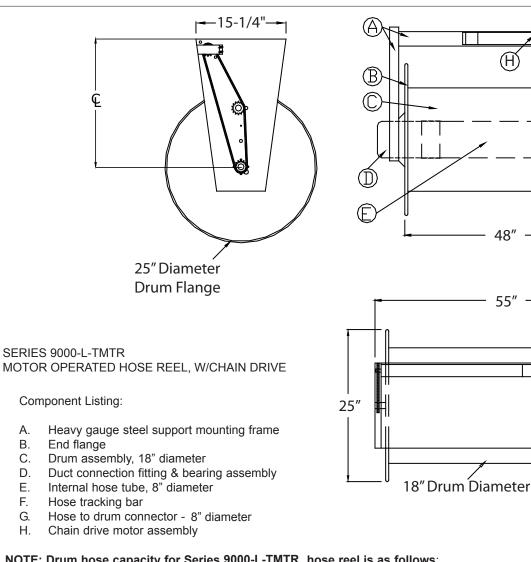

L Series Motor Hose Reel Widened, Tube Type Motor, 4000 Series Hose, 9000-L-TMTR

www.monoxivent.com

(Ĥ

48″

55"

309-794-1000

## Page: HRMO-6

NOTE: Drum hose capacity for Series 9000-L-TMTR hose reel is as follows:

8" Diameter Hose: Up to 44' Hose Length (9000-L-TMTR with 48" Drum)

NOTE: Hose reel includes a single phase UL approved, totally enclosed, 120 V, 60 hz, 3.8 AMP, 430 Watt Motor and Chain Drive mechanism. Motor and drum to rotate at 14- RPM.

Drum capacity is listed for information only. This does not reflect the length of hose supplied on the hose reel.

NOTE: The above hose lengths are for industry standard. Hose reels can be supplied with longer lengths of hose. Please consult the factory.